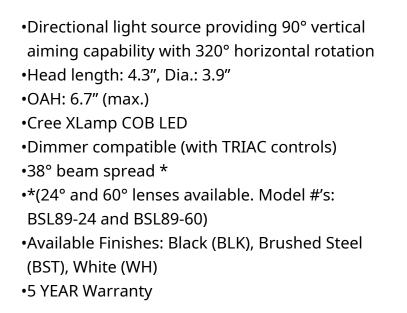

## **Product Specifications**

OAH (in.): 6.7 Overall Width (in.): 3.9 OA Depth (in.): 4.3 Bulb: Integrated LED Max. wattage (W): Number of Bulbs: Bulb included: LED info - Watts (W): 14 LED info - Lumens (Im): 1500 LED info - Im/W: 105 LED info - CCT: 3000K LED info - CRI: 83+ Dimmable: Yes Voltage: 120V AC 60Hz Certifications and Listings: ETL Listed Warranty: 5 Years