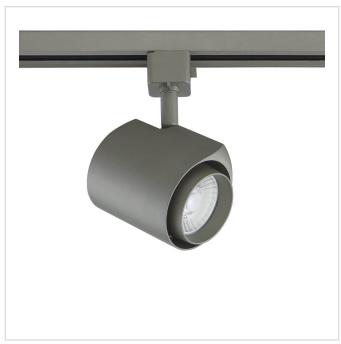

## Integrated LED Track Cylinder

Model No. TLED-08-BST

14 watt Integrated LED Track cylinder

**Type:** Cylinders, Integrated LED **Finish:** Brushed Steel, Nickel or Steel

| Your Details |                    |  |
|--------------|--------------------|--|
| Project:     | Fixture Type/Qty.: |  |
| Location:    | Contact info:      |  |

## Integrated LED Track Cylinder

Model No. TLED-08-BST