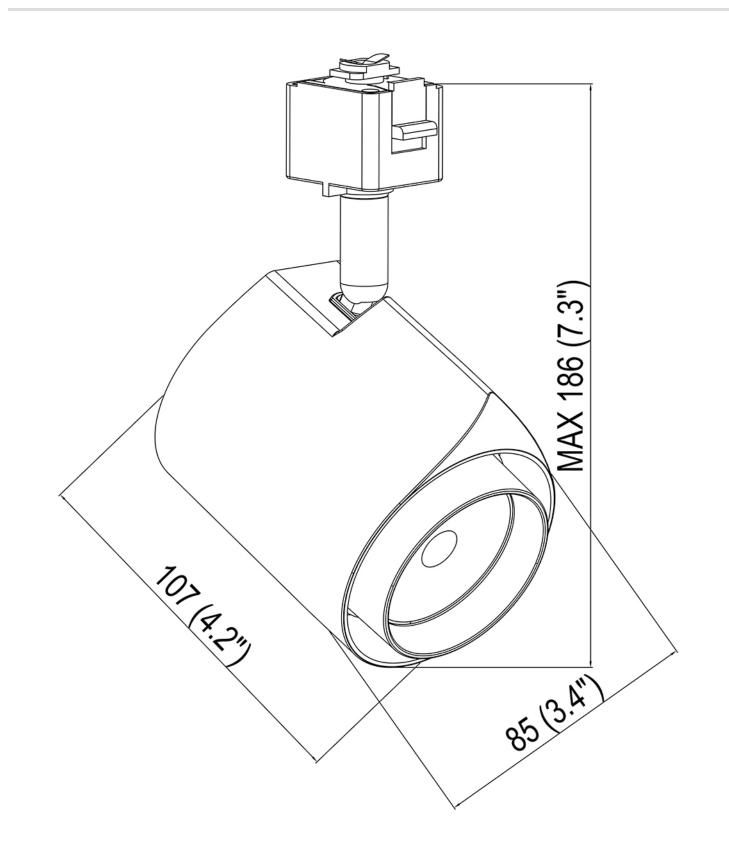

## **Product Specifications**

OAH (in.): 6.7 Overall Width (in.): 3.9 OA Depth (in.): 4.3 Bulb: Integrated LED Max. wattage (W): Number of Bulbs: Bulb included: LED info - Watts (W): 14 LED info - Lumens (Im): 1500 LED info - Im/W: 105 LED info - CCT: 3000K LED info - CRI: 83+ Dimmable: Yes Voltage: 120V AC 60Hz Certifications and Listings: ETL Listed Warranty: 5 Years