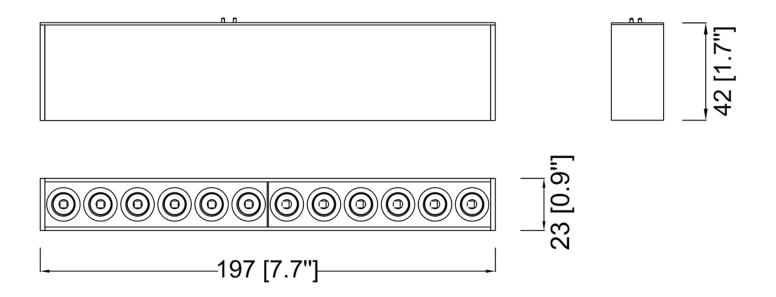

## **Product Specifications**

OAH (in.): 1.7 Overall Width (in.): 7.7 OA Depth (in.): 0.9 Bulb: Max. wattage (W): Number of Bulbs: Bulb included: LED info - Watts (W): 12 LED info - Lumens (Im): 1050 LED info - Im/W: 1050 LED info - CCT: 3000K LED info - CRI: >90 Dimmable: Yes Voltage: 24VDC Certifications and Listings: ETL Listed Warranty: 5 Years