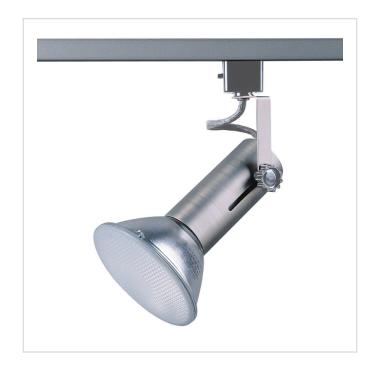

## Universal Track Cylinder

Model No. TL1701-BST

Line Voltage Universal track cylinder in a Brushed Steel finish for use with Med. Base Lamps

- Directional light source providing 180° vertical aiming capability with 315° horizontal rotation
  Socket cover cylinder adjusts to bulb neck
- length with locking knob provided
- •Dimmer compatible
- •Ceramic 120V AC E26 Med. base socket
- •Overall height: 7.5" max (directed straight down) not including bulb
- •LED compatible
- •Available Finishes: Black (BLK), Brushed Steel (BST), Oil Rubbed Bronze (ORB), White (WH)

## Universal Track Cylinder

Model No. TL1701-BST

Model No. TL1701-BST