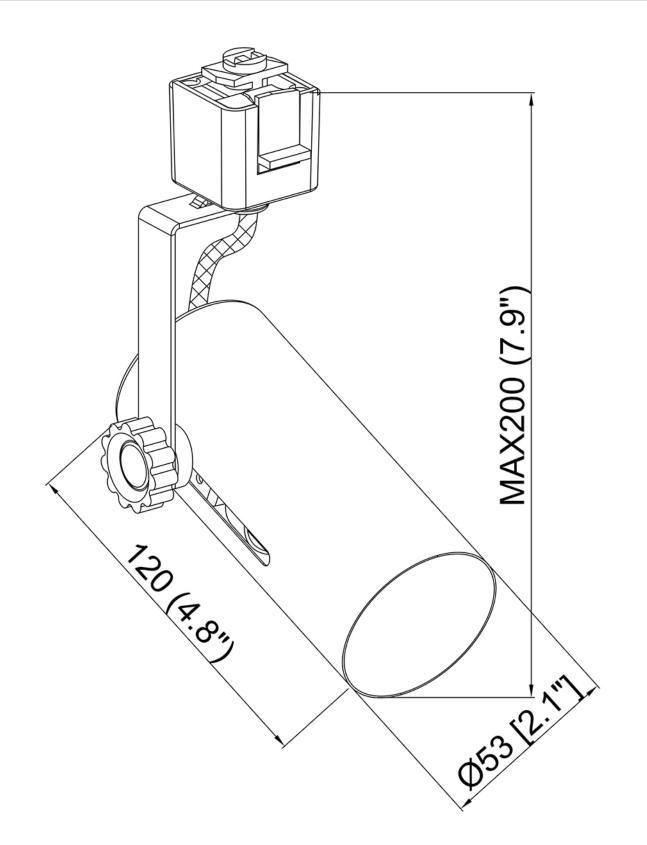

## **Product Specifications**

OAH (in.): 7.5 Overall Width (in.): 2 OA Depth (in.): 4.75 Bulb: E26 base Max. wattage (W): 150 Number of Bulbs: 1 Bulb included: No LED info - Watts (W): LED info - Lumens (Im): LED info - Im/W: LED info - CCT: LED info - CRI: Dimmable: Yes Voltage: 120V AC 60Hz Certifications and Listings: ETL Listed Warranty: 1 Year