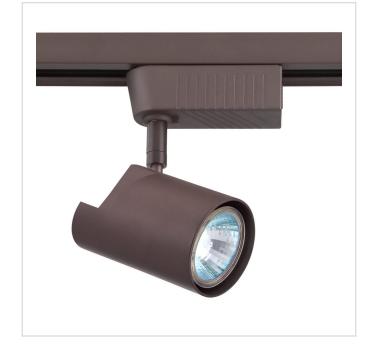

#### Low Voltage Track Cylinder

Low voltage track head cylinder in a Oil Rubbed Bronze finish for use with MR16CG 12V/50W Lamps

- •Directional light source providing 140° vertical aiming capability with 310° horizontal rotation
- •Head length: 4", Dia.:2.5"
- Dimmer compatible
- Suction cup lamp removal aid included
- Ceramic 12V AC MR16 base socket
- •May be modified to fit other major brands
- •I/P: AC 120V 60Hz 0.6A
- •O/P: AC 12V 80W max. \*
- •\* Our 80 watt rating is reserved for Trac-Tech low voltage cylinders built to the highest standards. Although rated for use with 50 watt bulbs, these heads feature top quality 80 watt electronic transformers to allow a longer, trouble-free life.
- Available Finishes: Oil Rubbed Bronze (ORB),
   Satin Nickel (SN), White (WH)

### Low Voltage Track Cylinder

Model No. TL7301-ORB

## **Low Voltage Track Cylinder**

Model No. TL7301-ORB