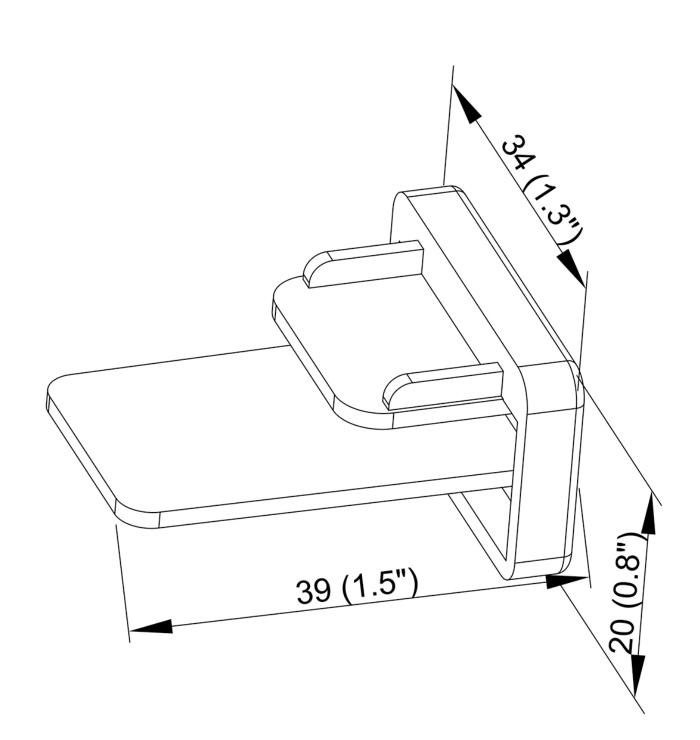

## End Cap Track Accessory

Model No. TA009-ORB

End Cap in an Oil Rubbed Bronze finish

•Replacements - Kendal tracks all come with 2 end caps

Type: Accessories Finish: Oil Rubbed Bronze

| Your Details |                    |  |
|--------------|--------------------|--|
| Project:     | Fixture Type/Qty.: |  |
| Location:    | Contact info:      |  |

## End Cap Track Accessory

Model No. TA009-ORB