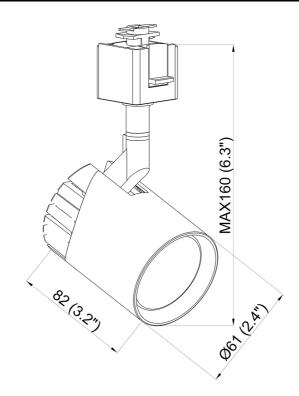

## **Features**

- •Black finish with matching rear vent
- Directional light source providing 90° vertical aiming capability with 300° horizontal rotation
- •Lamp: GU-10 120V/50W (max.)
- Dimmer compatible
- •Ceramic 120V AC GU-10 base socket
- •Lead wires concealed within stem
- Re-lamps from the front with Suction cup lamp removal aid included
- •Overall height: 6"
- •Head diameter: 2.4", Length: 3.2"
- •LED compatible

| SPECIFICATION               |              |  |
|-----------------------------|--------------|--|
| OAH (in.)                   | 6            |  |
| Overall Width (in.)         | 2.4          |  |
| OA Depth (in.)              | 3.2          |  |
| Bulb                        | GU-10        |  |
| Max. wattage (W)            | 50           |  |
| Number of Bulbs             | 1            |  |
| Bulb included               | No           |  |
| Dimmable                    | Yes          |  |
| Voltage                     | 120V AC 60Hz |  |
| Certifications and Listings | ETL Listed   |  |
| Warranty                    | 1 Year       |  |