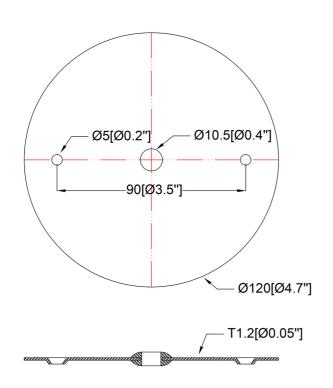

## **Features**

- For use as decorative cover for electrical boxes
- •Diameter: 4.75 in., Height: 1/16 in.
- Mounting Hardware included with Chrome screws

| SPECIFICATION               |            |  |
|-----------------------------|------------|--|
| OAH (in.)                   | 0.0625     |  |
| Overall Width (in.)         | 4.75       |  |
| OA Depth (in.)              | 4.75       |  |
| Certifications and Listings | ETL Listed |  |
| Warranty                    | 5 Years    |  |