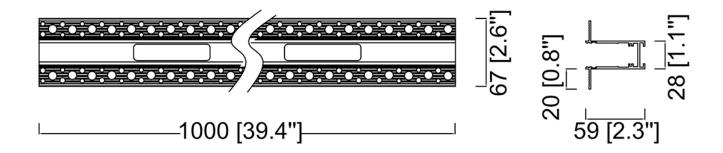

## MAGNA Black 1 Meter recessed magnetic channel

Model No. MS1R-BLK

MAGNA Slim-Trac Magnetic Lighting System 1 Meter recessed Magnetic channel in a Sandy Black finish

- •Top quality metal construction
- •A full line of available Accessories and Joiners allow installation versatility for any commercial or residential design configuration
- •Channel width: 1 inch

**Project:** 

- •OA Length: 39.4 in., Ht: 2.3 in. OA wdith: 2.6 in.
- •ETL tested and approved to ensure both safety and quality

**Type:** Tracks **Finish:** Black

| <br>             |  |
|------------------|--|
| Fixture Type/Oty |  |

## **Product Specifications**

**OAH (in.):** 2.3

Overall Width (in.): 39.4

**OA Depth (in.):** 2.6

**Bulb:** 

Max. wattage (W):

Number of Bulbs:

Bulb included: