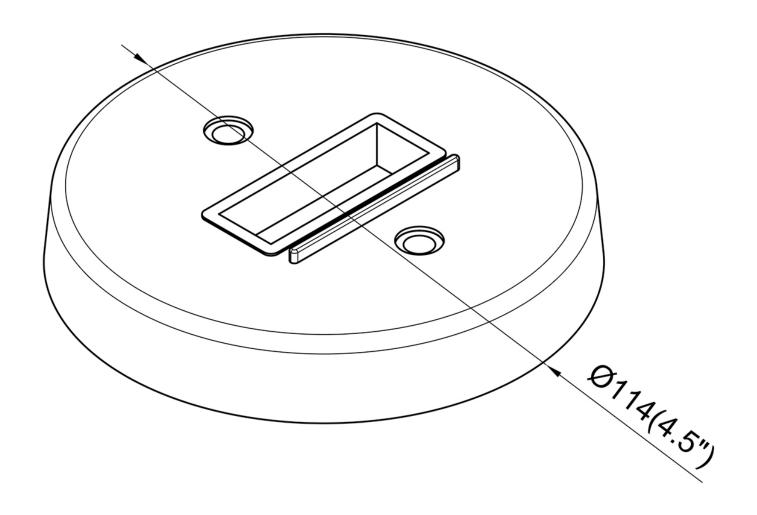

## **Product Specifications**

**OAH (in.):** 0.75

Overall Width (in.): 4.5

**OA Depth (in.):** 4.5

**Bulb:** 

Max. wattage (W):

**Number of Bulbs:** 

**Bulb included:** 