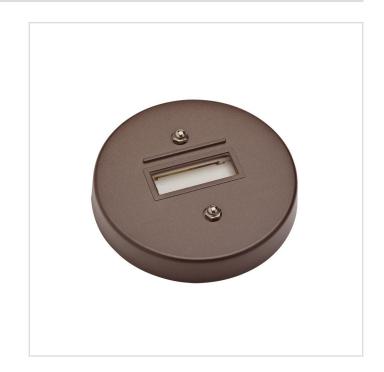

## **Monopoint Track Accessory**

Monopoint in an Oil Rubbed Bronze finish

- Monopoint allows single Track fixture to be mounted to any standard Electrical Box
- •Compatible with all Kendal Line-Voltage Track fixtures
- Low profile
- •ETL approval ensures both safety and quality

**Type:** Accessories, Monopoints

Finish: Oil Rubbed Bronze

| Your Det |
|----------|
|----------|

Project: Fixture Type/Qty.:

Location: Contact info: