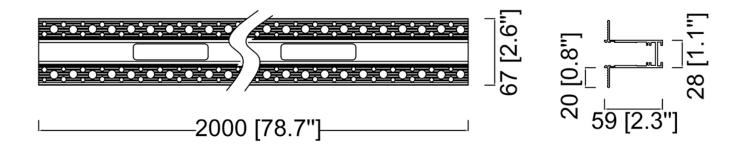

## MAGNA Black 2 Meter recessed magnetic channel

Model No. MS2R-BLK

MAGNA Slim-Trac Magnetic Lighting System 2 Meter recessed Magnetic channel in a Sandy Black finish

- •Top quality metal construction
- •A full line of available Accessories and Joiners allow installation versatility for any commercial or residential design configuration
- •Channel width: 1 inch
- •OA Length: 78.7 in., Ht: 2.3 in. OA wdith: 2.6 in.
- •ETL tested and approved to ensure both safety and quality

## **Product Specifications**

**OAH (in.):** 2.3

Overall Width (in.): 78.7

**OA Depth (in.):** 2.6

**Bulb:** 

Max. wattage (W):

Number of Bulbs:

**Bulb included:** 