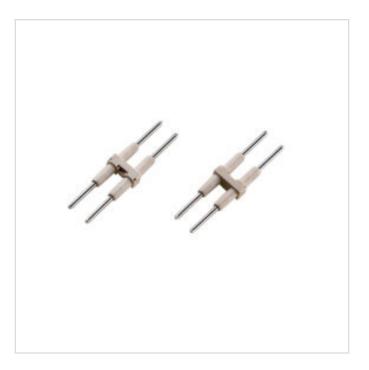

## MAGNA 4 Pin connector

Model No. MSA22

MAGNA Slim-Trac Magnetic Lighting System 4 Pin connector (Single. Each sold separately)

For electrical connectonEach single 4-Pin connector Sold Separately

Type: Accessories Finish: