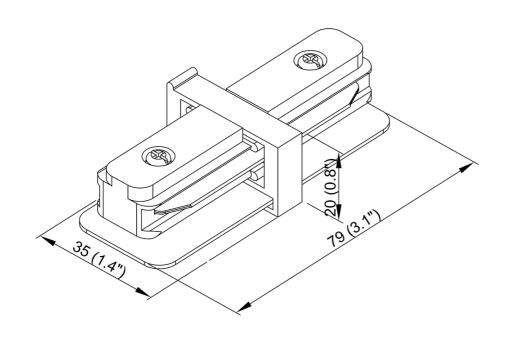

| SPECIFICATION               |              |  |
|-----------------------------|--------------|--|
| OAH (in.)                   | 0.75         |  |
| Overall Width (in.)         | 3.3          |  |
| OA Depth (in.)              | 1.4          |  |
| Dimmable                    | Yes          |  |
| Voltage                     | 120V AC 60Hz |  |
| Certifications and Listings | ETL Listed   |  |
| Warranty                    | 1 Year       |  |