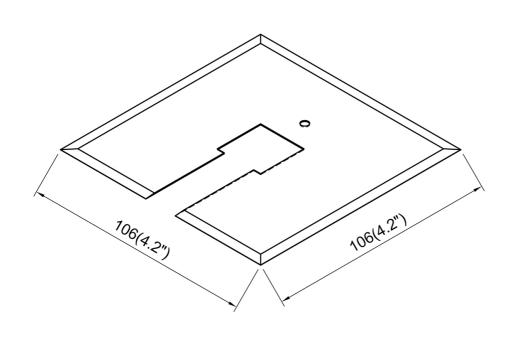

| SPECIFICATION               |              |  |
|-----------------------------|--------------|--|
| OAH (in.)                   | 0.1          |  |
| Overall Width (in.)         | 4.5          |  |
| OA Depth (in.)              | 4.5          |  |
| Dimmable                    | Yes          |  |
| Voltage                     | 120V AC 60Hz |  |
| Certifications and Listings | ETL Listed   |  |
| Warranty                    | 1 Year       |  |