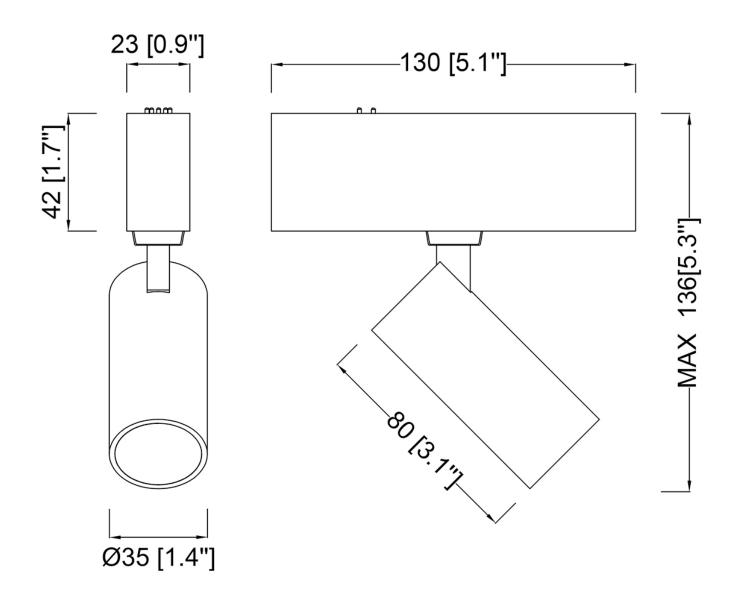

## **Product Specifications**

OAH (in.): 5.3 Overall Width (in.): 5.1 OA Depth (in.): 1.4 Bulb: Max. wattage (W): Number of Bulbs: Bulb included: LED info - Watts (W): 5 LED info - Lumens (Im): 530 LED info - Im/W: 530 LED info - CCT: 3000K LED info - CRI: >90 Dimmable: Yes Voltage: 24VDC Certifications and Listings: ETL Listed Warranty: 5 Years