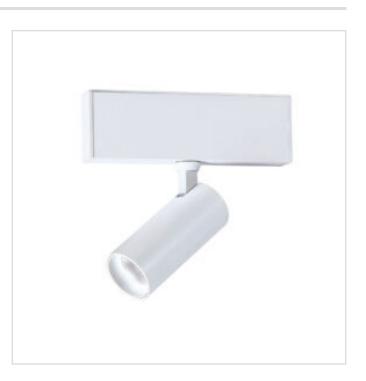

## MAGNA White Magnetic track 5W LED Spot light

Model No. MSL201-WH

MAGNA Slim-Trac Magnetic Lighting System 5W LED Magnetic track Spot light in a Sandy White finish

- •Multi directional aiming capability
- •Magnetically attaches firmly and easily to any position along track
- •530 lumen LED
- •INPUT: 24VDC
- •INPUT POWER: MAX. 5W
- •CRI: >90
- •BEAM: 30 degrees (20 and 40 degree beams also available as Special Order)
- •Color Temp: 3000K (2700K and 4000K also available as Special Order)
- •ETL tested and approved to ensure both safety and quality

## MAGNA White Magnetic track 5W LED Spot light

Model No. MSL201-WH