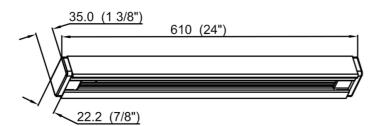

| SPECIFICATION               |              |  |
|-----------------------------|--------------|--|
| OAH (in.)                   | 0.75         |  |
| Overall Width (in.)         | 24           |  |
| OA Depth (in.)              | 1.4          |  |
| Dimmable                    | Yes          |  |
| Voltage                     | 120V AC 60Hz |  |
| Certifications and Listings | ETL Listed   |  |
| Warranty                    | 1 Year       |  |