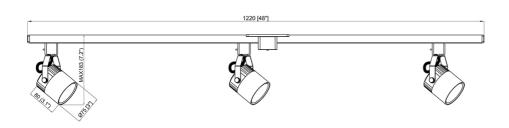

## **Features**

- •Includes (3) 10 watt 120V integrated LED track heads, (1) 4 foot track, and (1) Floating Canopy
- •2400 lumens (3 x 800)
- Dimmable
- •3000K color temperature
- Multi-directional heads may be installed at any point along track
- •OAW: 48", OAH: 7"
- Available in 4 finishes: BLK, ORB, SN, WH
- •3 year Warranty

| SPECIFICATION               |                |  |
|-----------------------------|----------------|--|
| OAH (in.)                   | 7              |  |
| Overall Width (in.)         | 48             |  |
| OA Depth (in.)              | 4.5            |  |
| Bulb                        | Integrated LED |  |
| Max. wattage (W)            | 30             |  |
| Dimmable                    | Yes            |  |
| Voltage                     | 120V AC 60Hz   |  |
| Certifications and Listings | ETL Listed     |  |
| Warranty                    | 3 Years        |  |