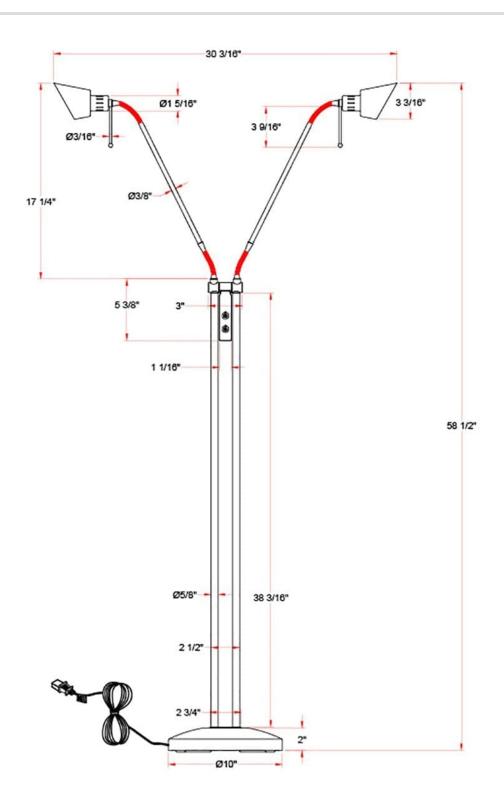

•Bulb: 2 x 50W G9 (Included)

LED Compatible

•Control: Dual On/Off toggles

Multi-directional aiming capability

•Stem Height: 41"
•Arm Lengths: 21"

**Finish:** Black **Style:** Floor

| You | r D | etai | ils |
|-----|-----|------|-----|
|     | _   |      | _   |

## **Product Specifications**

**OAH (in.):** 55

Overall Width (in.): 37

**Depth (in.):** 10

Bulb type: 50W / G9

Bulb wattage (watts): 50

Number of Bulbs: 2

Bulb included: Yes