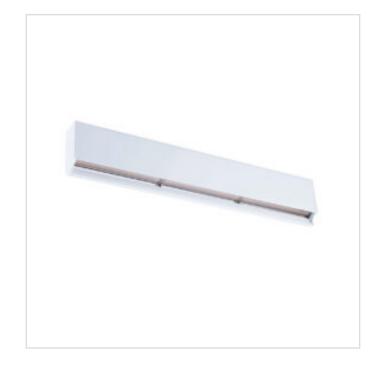

## MAGNA White 18W Wall Washer magnetic LED

Model No. MSL142-WH

MAGNA Slim-Trac Magnetic Lighting System 18W LED Washer Magnetic track light in a Sandy White finish

- •Magnetically attaches firmly and easily to any position along track
- •1190 lumen LED
- •INPUT: 24VDC
- •INPUT POWER: MAX. 18W
- •Color Temp: 3000K (2700K and 4000K also available as Special Order)
- •CRI: >90
- •ETL tested and approved to ensure both safety and quality

## MAGNA White 18W Wall Washer magnetic LED

Model No. MSL142-WH