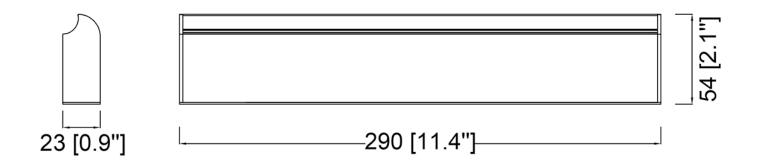

## **Product Specifications**

**OAH (in.):** 2.1

Overall Width (in.): 11.4

**OA Depth (in.):** 0.9

**Bulb:** 

Max. wattage (W): Number of Bulbs:

**Bulb included:** 

LED info - Watts (W): 18