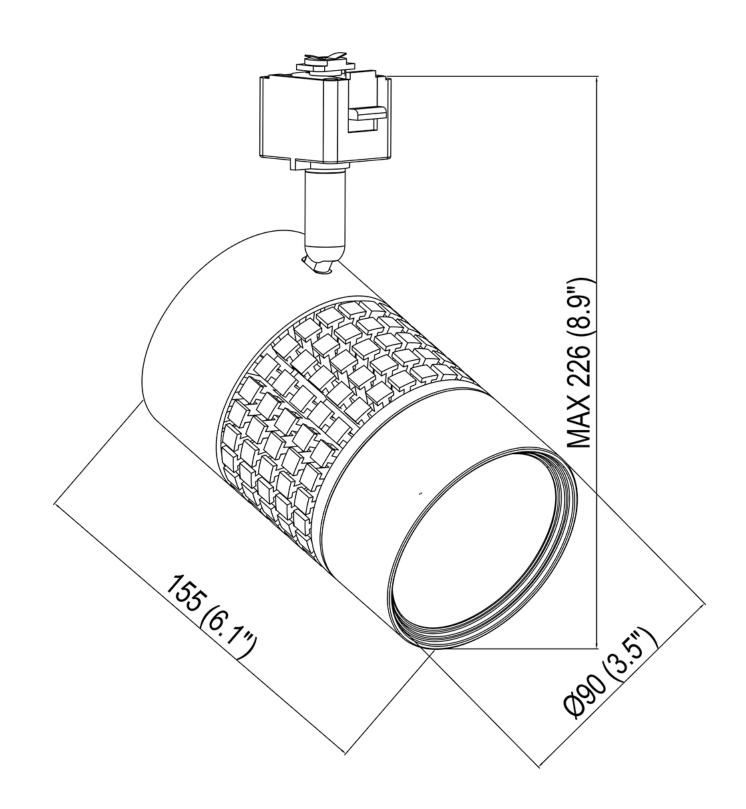

## **Product Specifications**

OAH (in.): 8.1 Overall Width (in.): 3.5 OA Depth (in.): 6 Bulb: Integrated LED Max. wattage (W): Number of Bulbs: Bulb included: LED info - Watts (W): 36 LED info - Lumens (Im): 3700 LED info - Im/W: 100 LED info - CCT: 3000K LED info - CRI: 83+ Dimmable: Yes Voltage: 120V AC 60Hz Certifications and Listings: ETL Listed Warranty: 5 Years