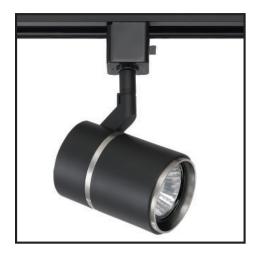

## TLGU-34-BLK/SN

## **Description**

Line voltage track head cylinder for use with GU-10 base lamps.

- Black finish with Satin Nickel Ring and Baffle accents
- Directional light source providing 90° vertical aiming capability with 300° horizontal rotation
- Lamp: GU-10 120V/50W (max.)
- Dimmer compatible
- Ceramic 120V AC GU-10 base socket
- Lead wires concealed within stem
- Suction cup lamp removal aid included
- Overall height: 6.5"
- Head diameter: 2.5", Length: 3.5"
- LED compatible