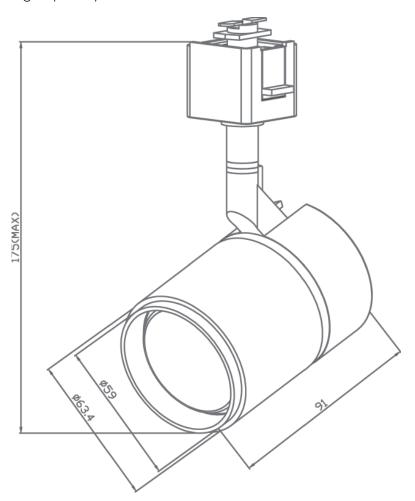

## TLGU-34-BLK/SN

## **Description**

Line voltage track head cylinder for use with GU-10 base lamps.

- Black finish with Satin Nickel Ring and Baffle accents
- Directional light source providing 90° vertical aiming capability with 300° horizontal rotation
- Lamp: GU-10 120V/50W (max.)
- Dimmer compatible
- Ceramic 120V AC GU-10 base socket
- Lead wires concealed within stem
- Suction cup lamp removal aid included
- Overall height: 6.5"
- Head diameter: 2.5", Length: 3.5"
- LED compatible